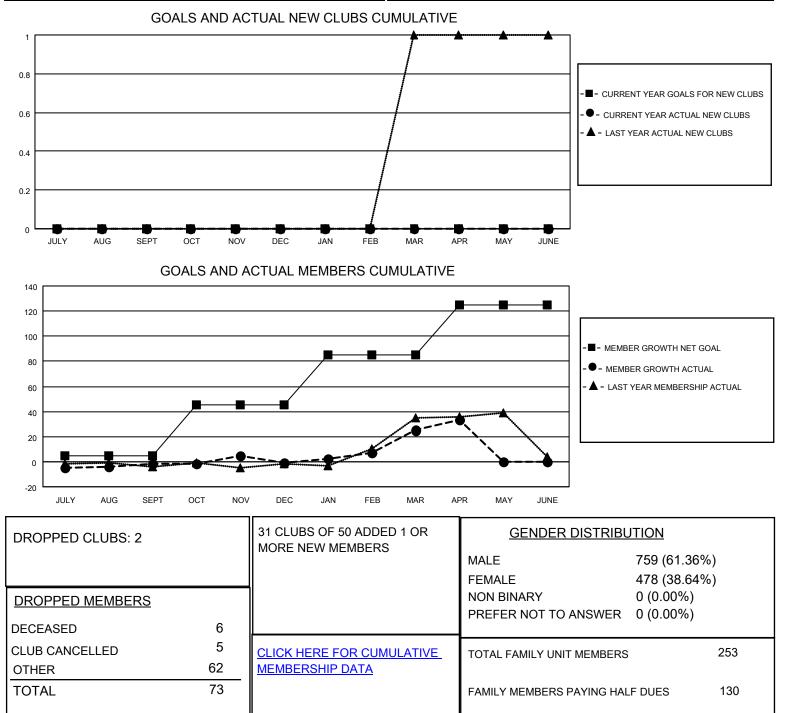

## LOCATION NEW YORK

District 20 Y

Results as of: 4/30/2023

| Clubs                 |               |           |               | Members               |                        |                         |                                                    |
|-----------------------|---------------|-----------|---------------|-----------------------|------------------------|-------------------------|----------------------------------------------------|
| RESULTS FOR 2022-2023 |               |           |               | RESULTS FOR 2022-2023 |                        |                         |                                                    |
| QUARTER               | NEW CLUB GOAL | NEW CLUBS | DROPPED CLUBS | QUARTER MEMI          | BER GROWTH NET<br>GOAL | MEMBER GROWTH<br>ACTUAL | DROPPED<br>MEMBERS ACTUAL<br>(including transfers) |
| JULY/AUG/SEPT         | 0             | 0         | 1             | JULY/AUG/SEPT         | 5                      | 27                      | 24                                                 |
| OCT/NOV/DEC           | 0             | 0         | 1             | OCT/NOV/DEC           | 40                     | 27                      | 23                                                 |
| JAN/FEB/MAR           | 0             | 0         | 0             | JAN/FEB/MAR           | 40                     | 43                      | 17                                                 |
| APR/MAY/JUNE          | 0             | 0         | 0             | APR/MAY/JUNE          | 40                     | 19                      | 9                                                  |